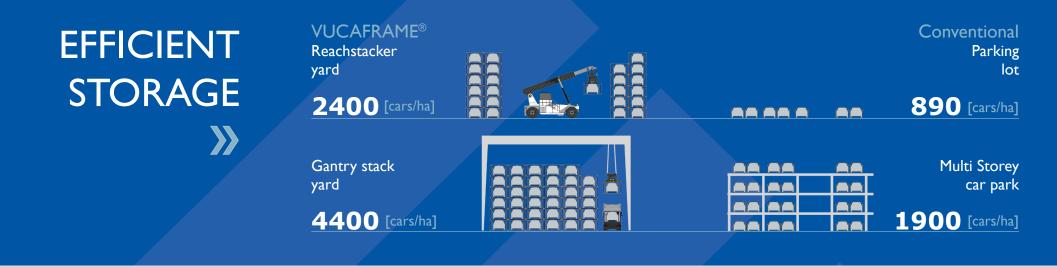

- HIGH DENSITY STORAGE
- INSTANT CAPACITY, NO EXPENSIVE INFRASTRUCTURE REQUIRED
- INCREASE OR DOWN SIZE YOUR STORAGE CAPACITY WITH DEMAND
- CARS ARE WELL PROTECTED, REDUCED DAMAGE AND THEFT