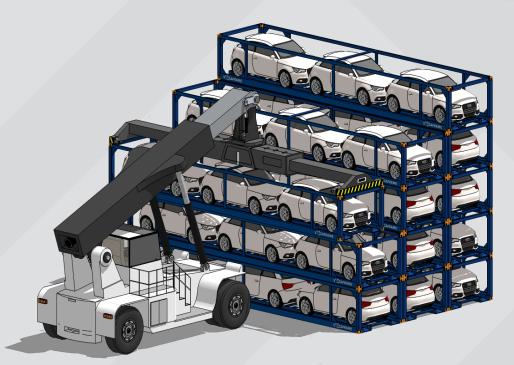

## www.vucaframe.com

- COMPATIBLE WITH 40FT CONTAINER INFRASTRUCTURE
- MAX. CAR HEIGHT 1469mm
- MAX. SEVEN HIGH STACKING
- HIGH STRENGTH STEEL, HIGH DURABILITY, LONG LIFE
- GOOSENECK TUNNEL DESIGN

www.vucaframe.com

- HIGH DENSITY STORAGE
- INSTANT CAPACITY, NO EXPENSIVE INFRASTRUCTURE REQUIRED
- INCREASE OR DOWN SIZE YOUR STORAGE CAPACITY WITH DEMAND
- CARS ARE WELL PROTECTED, REDUCED DAMAGE AND THEFT