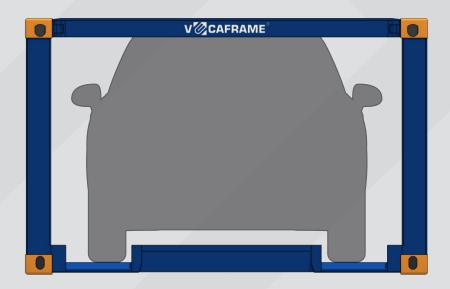

## lane profile

max. width: 2130mm max. height: 1469mm height bar closed: 1245mm

## ratings

max. gross weight: 12000kg max. payload: 10000kg 2000kg tare weight: